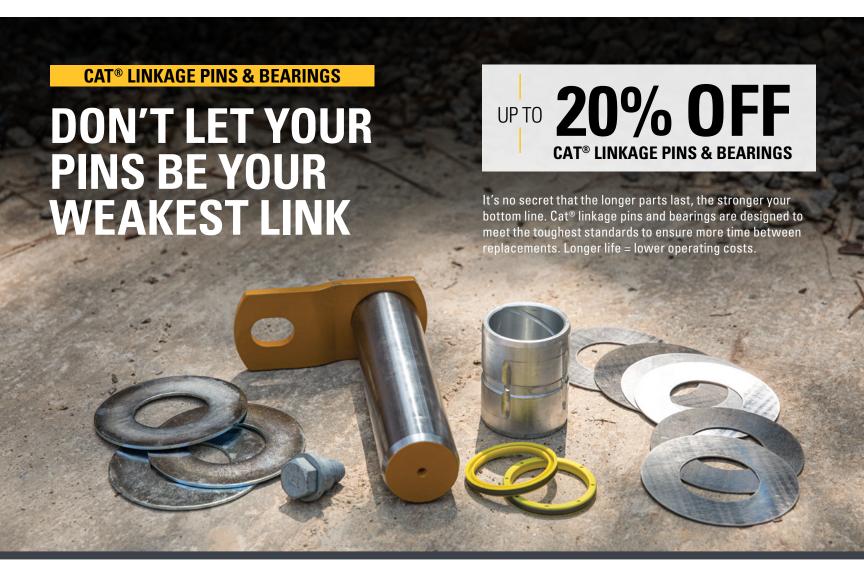

## PERFECT FIT. PRECISE PRODUCTIVITY.

Don't let your excavator's smallest parts be your weakest link. Cat® linkage pin kits contain everything you need for a quick, quality repair ensuring a perfect fit, precise productivity, and higher uptime.

CONVENIENT KIT

CONTAINS PIN, BEARINGS, SEALS & HARDWARE

PRECISION-MATCHED

PIN & BEARING KEEP PRODUCTIVITY HIGH

PROACTIVE REPLACEMENT

SAVES UP TO 85% VERSUS UNPLANNED REPAIRS

UP 35% LESS THAN THE COST OF UNPLANNED REPAIRS